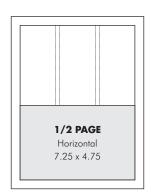

| 1/2 PAGE Vertical 4.75 × 7.25         |
|---------------------------------------|
| 1/6 PAGE<br>Horizontal<br>4.75 x 2.25 |