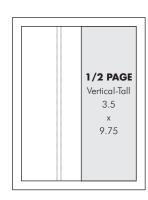

| 1/2 PAGE Vertical 4.75 × 7.25         |
|---------------------------------------|
| 1/6 PAGE<br>Horizontal<br>4.75 x 2.25 |