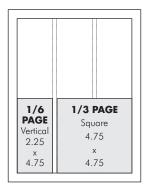

## **2013** AD RATES & SIZES

FULL PAGE - REGULAR Live/Float

 $7.25 \times 9.75$ 

---- OR ----

FULL PAGE - BLEED Final Trim 8.375" × 10.875" With Bleed 8.875" × 11.375"

| 1/3 PAGE Vertical 2.25 x 9.75  2/3 PAGE Vertical 4.75 x 9.75 |
|--------------------------------------------------------------|
|--------------------------------------------------------------|