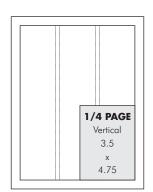

## **2013** AD RATES & SIZES

FULL PAGE - REGULAR Live/Float

 $7.25 \times 9.75$ 

---- OR ----

FULL PAGE - BLEED Final Trim 8.375" × 10.875" With Bleed 8.875" × 11.375"

| 1/3 PAGE Vertical 2.25 x 9.75  2/3 PAGE Vertical 4.75 x 9.75 |
|--------------------------------------------------------------|
|--------------------------------------------------------------|